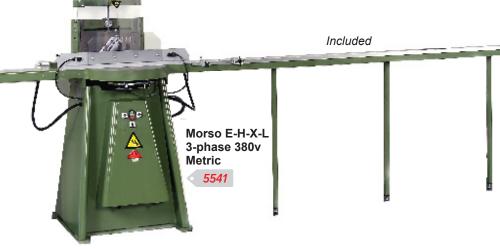

## MORSØ Mitring Machine EHXL

Quality, service, and experience since 1911

Uses massive

five bolt blades

elean ell

A fully automatic electric/hydraulic mitring machine

Included

MORSØ-EHXL is a fully automatic, electric/ hydraulic mitring machine with a two-hand release built on. This makes the machine absolutely safe as it is impossible to operate the machine and touch the knives at the same time.

The MORSØ-EHXL is delivered with:

Two-hand release operation, safety guard, sliding longitudinal stop, second stop, waste chute, extension table for the left side, DeLuxe measuring scale up to 100", supporting legs, fence, adjustable and automatic rebate supports and clamping cylinders.

The MORSØ-EHXL is available with three phase motor, voltage to your requirements. Single phase motor can be supplied on inquiry.

| Technical data for Morsø-EHXL |                                |
|-------------------------------|--------------------------------|
| Double Mitre                  | 45°                            |
| Cutting width max.            | 150 mm (6")                    |
| Cutting height max            | 250 mm (10")                   |
| DeLuxe measuring scale up to  | 2,500 mm (100")                |
| Motor three phase             | 1.5 kW - 3.3 Amps              |
| Pumping capacity              | 11.2 litres/min. (3 gal./min.) |
| Working pressure              | 80 bar                         |
| Power transmission            | 660 kilos (1,455 lbs)          |
| Tank contents                 | 8 litres (2 gal.)              |
| Net Weight                    | 278 kilos (614 lbs)            |